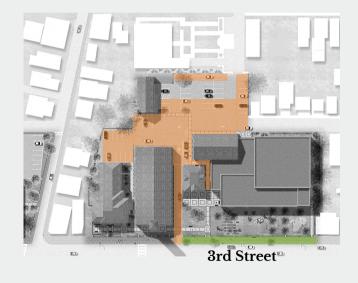

## St. Mary Upcoming Sidewalk, Campus Road, & Parking Closures

Please keep in mind the following temporary closures that may affect your route to St. Mary Catholic Church

- = indicates 3rd Street sidewalk closure (6/5-8/23)
- = indicates campus road and parking closure (7/17-8/18)